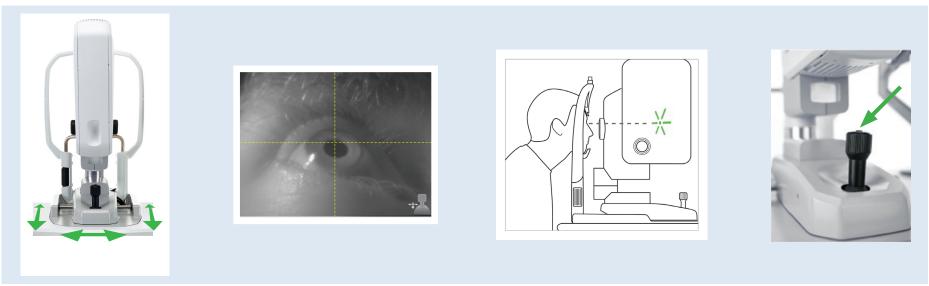

## **CLARUS™ Quick Reference Guide** Model 500

The quick guide is a complement to the Instructions for Use.

For complete instructions, warnings, cautions, and important safety information, refer to the Instructions for Use.