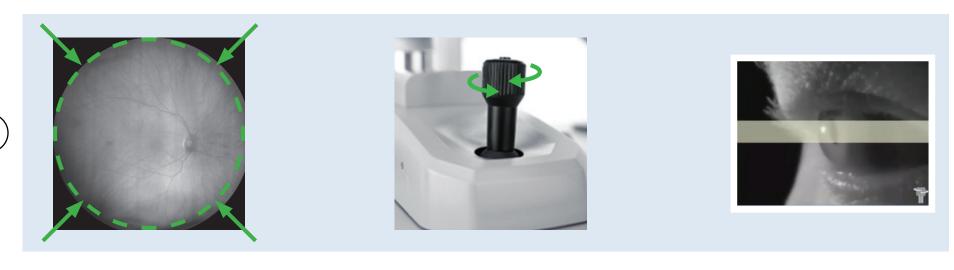

## **CLARUS™ Quick Reference Guide** Model 500

The quick guide is a complement to the Instructions for Use.

For complete instructions, warnings, cautions, and important safety information, refer to the Instructions for Use.