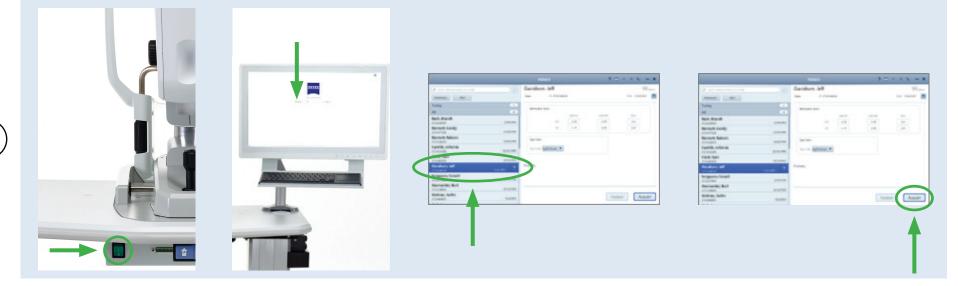

## **CLARUS™ Quick Reference Guide** Model 500

The quick guide is a complement to the Instructions for Use.

For complete instructions, warnings, cautions, and important safety information, refer to the Instructions for Use.