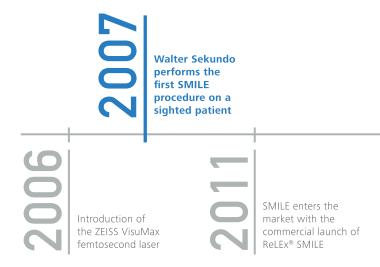

## A minimally invasive success story turns 10

As can be observed in various surgical specialties, there is a growing trend toward minimally invasive procedures and applications. With small incision lenticule extraction, better known as SMILE, that trend has also become the standard for Laser Vision Correction.

First performed on a human eye some ten years ago, SMILE has quickly proven its clinical effectiveness and overall attractiveness – for surgeons and patients alike. It is already transforming refractive surgery as we know it.